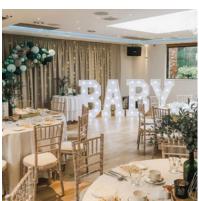

salad (V, VG\*, NGI), pasta salad (V, VG\*, NGI\*) & homemade coleslaw (V, VG\*, NGI)

Deli sandwiches (V\*, VG\*, NGI\*)

Pizza baguettes (V\*, VG\*, NGI\*)

Garlic bread (V, VG\*, NGI\*)

Hand cut chips or potatoes wedges (VG, NGI)

Oven roasted potatoes & red onion (VG, NGI)

Chicken (NGI) or chargrilled vegetable (VG, NGI) skewers...

(Choose from sweet chilli (VG, NGI), lime & coriander (VG, NGI), satay (VG),

tikka (VG, NGI), Piri Piri (VG, NGI) or honey, soy & sesame (V, NGI\*))



Grazing buffet available for baby showers in The Venue only - the buffet served in the bar. Afternoon tea available for baby showers in The Venue AND the Acorn Suite.

#### **CELEBRATORY TOAST**

about adding a celebratory drink for each person (including a non-alcoholic drink for the mother-to-be!)