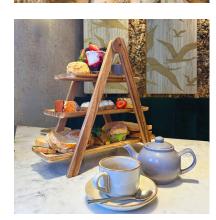

### Afternoon tea

#### **SAVOURY SANDWICHES**

Staffordshire beef & horseradish on sourdough bread (NGI\*)

Pulled gammon hock with English mustard on ciabatta (NGI\*)

Lightly pickled cucumber & cream cheese on sourdough bread (V, NGI\*)

Creamy brie & roasted red pepper on ciabatta (V, NGI\*)

Staffordshire oatcake served warm with cheese (V)

#### **SWEET TREATS**

Cherry scones served with clotted cream & homemade fruit preserve (V, NGI\*)

Lemon meringue tart (V)

Classic Victoria sponge (V)

Blackberry Mousse with sweet coconut yoghurt and berries (V,  $VG^*$ ,  $NGI^*$ )