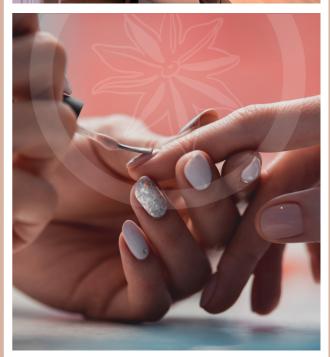

#### Adults £25pp | Children (age 3-14) £10pp

why not add on?

Beauty Treatments – £25 (25 mins)

- Choose from: Mini Manicure,
- Mini Pedicure, Indian Head Massage

Luxury manicure £55 (50 MINS)

The ultimate pamper for your hands. A rejuvenating exfoliation restores your skin followed by a nourishing hand mask. Heated mitts over the mask help your skin absorb the products. Following a mini hand massage, nails are then filed, cuticles are pushed back and finished with a beautiful nail polish of your choice.

## shellac finish add-on for luxury Mani or Pedi £10 (15 MINS)

The nails are painted with a shellac colour of your choice and set with a UV lamp. The ultimate hard wearing, glossy finish.

shellac removal add-on for luxury Mani or Pedi £10 (15 MIN)