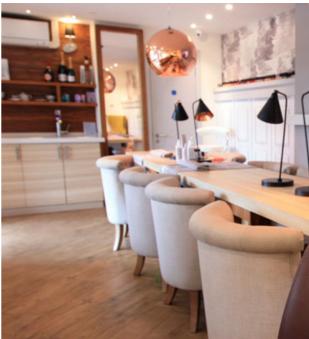

# PRIVATE Hive

he Blush Lounge is perfect for pamper parties, business meetings, drinks receptions and all kinds of girly gatherings. It's perfect for hen parties, baby showers, birthday treats or... just because. The ideal personal space to sit back and relax with a group of friends!

Hire this space exclusively with the option to add on pampering mini treatments, nibbles, cocktails, bubbles, films and more!

The Blush Lounge is designed with a modern feel but still in keeping with the spa's country home theme. Relaxation and sociable fun are top of the agenda in Blush Lounge.

Finally, with its chic décor, free Wi-Fi, plasma TV and personal host, the Blush Lounge is perfect for a unique small business meeting. Ideal for small networking groups, meetings, team building, a celebratory drinks reception, corporate gatherings or product launches.