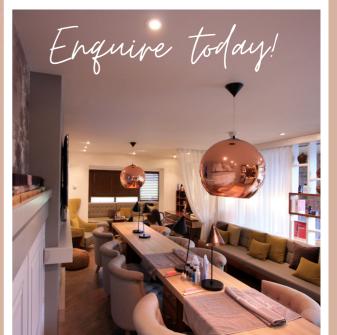

Finally, with its chic décor, free Wi-Fi, plasma TV and personal host, the Blush Lounge is perfect for a unique small business meeting. Ideal for small networking groups, meetings, team building, a celebratory drinks reception, corporate gatherings or product launches.