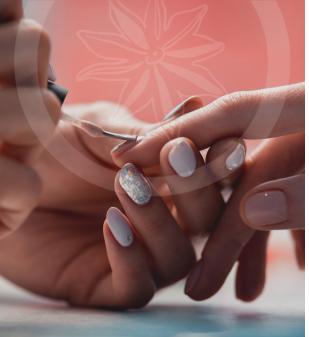

## - Blush - L & U N G E

Luxury manicure £55 (50 MINS)

The ultimate pamper for your hands. A rejuvenating exfoliation restores your skin followed by a nourishing hand mask. Heated mitts over the mask help your skin absorb the products. Following a mini hand massage, nails are then filed, cuticles are pushed back and finished with a beautiful nail polish of your choice.

#### Luxury pedicure £55 (50 MINS)

The ultimate pamper for your feet. A rejuvenating exfoliation restores your skin followed by a nourishing foot mask. Heated mitts over the mask help your skin absorb the products. Following a mini lower leg and foot massage, nails are filed, cuticles are pushed back and finished with a beautiful nail polish of your choice.

#### Shellac finish add-on for luxury Mani or Pedi £10 (15 MINS)

The nails are painted with a shellac colour of your choice and set with a UV lamp. The ultimate hard wearing, glossy finish.

Shellac removal add-on for luxury Mani or Pedi £10 (15 MIN)