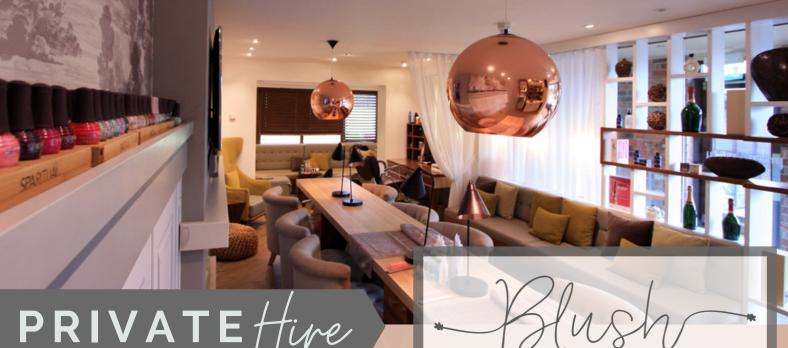

PRIVATEHire

he Blush Lounge is perfect for pamper parties, business meetings, drinks receptions and all kinds of girly gatherings. It's perfect for hen parties, baby showers, birthday treats or... just because. The ideal personal space to sit back and relax with a group of friends!

Hire this space exclusively with the option to add on pampering mini treatments, nibbles, cocktails, bubbles, films and more!

The Blush Lounge is designed with a modern feel but still in keeping with the spa's country home theme. Relaxation and sociable fun are top of the agenda in Blush Lounge.

Finally, with its chic décor, free Wi-Fi, plasma TV and personal host, the Blush Lounge is perfect for a unique small business meeting. Ideal for small networking groups, meetings, team building, a celebratory drinks reception, corporate gatherings or product launches.